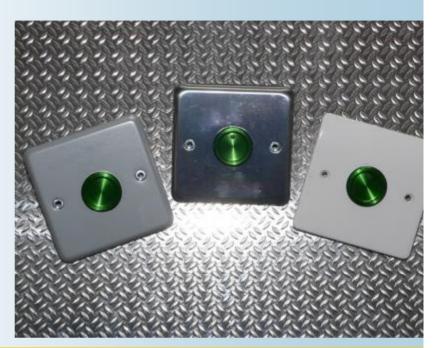

## **Multilink Piezo Request to Exit Push Buttons**

The PZ range of request to exit buttons have been designed to provide high vandal resistant in almost any situation.

Each button is manufactured to a high specification, is vandal resistant, has low pressure operation and has visual indication. The bi-colour LED ( red for standby and green for access allowed ) is powered from 12vdc and does not require a ballast resistor ( it's built in ).

Originally designed to function with the Multilink DDS Toplock control systems the PZ button will of course work in any situation where high vandal resistance is required.

Contacts: N.O LED: 12vdc 3 wire