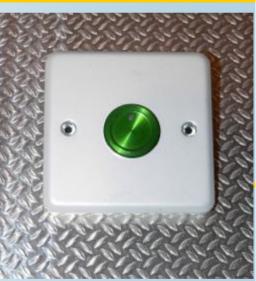

## **Multilink Piezo Request to Exit Push Buttons**

The PZ range of request to exit buttons have been designed to provide high vandal resistant in almost any situation.

Each button is manufactured to a high specification, is vandal resistant, has low pressure operation and has visual indication. The bi-colour LED ( red for standby and green for access allowed ) is powered from 12vdc and does not require a ballast resistor ( it's built in ).

Originally designed to function with the Multilink DDS Toplock control systems the PZ button will of course work in any situation where high vandal resistance is required.

Contacts: N.O LED: 12vdc 3 wire